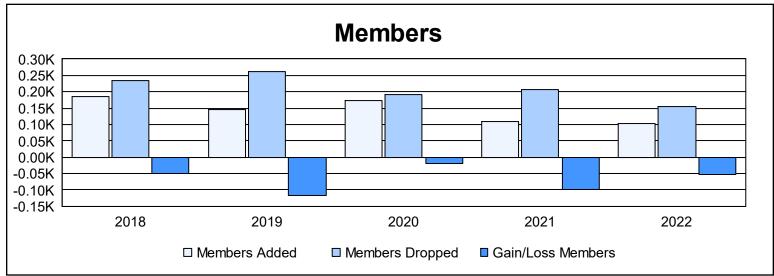

District 334 E As of June 2022 Cumulative

| Year      | New<br>Clubs | Dropped<br>Clubs | Gain/<br>Loss<br>Clubs | New<br>Members | Charter<br>Members | Reinstate<br>Members | Transfer<br>Members | Total<br>Member<br>Added | Total<br>Members<br>Dropped | Gain/<br>Loss<br>Members |
|-----------|--------------|------------------|------------------------|----------------|--------------------|----------------------|---------------------|--------------------------|-----------------------------|--------------------------|
| 2017-2018 | 0            | 0                | 0                      | 176            | 0                  | 7                    | 1                   | 184                      | 235                         | -51                      |
| 2018-2019 | 0            | 2                | -2                     | 139            | 0                  | 3                    | 5                   | 147                      | 263                         | -116                     |
| 2019-2020 | 0            | 0                | 0                      | 167            | 0                  | 3                    | 2                   | 172                      | 191                         | -19                      |
| 2020-2021 | 0            | 0                | 0                      | 104            | 0                  | 4                    | 0                   | 108                      | 206                         | -98                      |
| 2021-2022 | 0            | 0                | 0                      | 100            | 0                  | 1                    | 2                   | 103                      | 156                         | -53                      |
| Average   | 0            | 0                | 0                      | 137            | 0                  | 4                    | 2                   | 143                      | 210                         | -67                      |